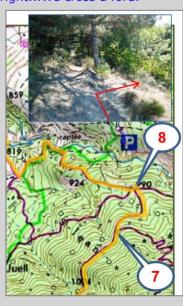

- Intersection. We go to the

8 - Two intersections. We go to the left and then to the right...Lower down, we meet a track, where we go to the right...We cross a ford.

**9** - Fillols. We go to the left and we follow red-and-yellow waymarks (as far as Vernet). We cross the village...At the D27 road, we go to the right.