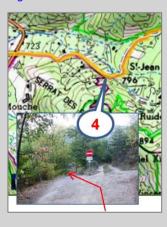

- Intersection. We go to the

8 - Two intersections. We go to the left and then to the right...Lower down, we meet a track, where we go to the right...We cross a ford.

**9** - Fillols. We go to the left and we follow red-and-yellow waymarks (as far as Vernet). We cross the village...At the D27 road, we go to the right.