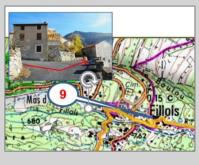

- Intersection. We go to the

8 - Two intersections. We go to the left and then to the right...Lower down, we meet a track, where we go to the right...We cross a ford.

**9** - Fillols. We go to the left and we follow red-and-yellow waymarks (as far as Vernet). We cross the village...At the D27 road, we go to the right.

10 - We follow a path on the left...At a col, we go straight ahead... We meet the road again, where we go to the left.

**11** - After a bridge, we go to the right.

**12** - After the footbridge, we follow the outward route, into Vernet.