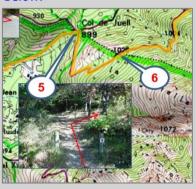

**3** - We cross a footbridge. We go to the right and, after a few metres, to the left... At an intersection with a road, we go straight ahead.

- Bifurcation, next to a small car park. We go to the left...After a few minutes, we go to the left again, onto a track (yellow waymarks).
- Col de Juell. We go to the right, and immediately to the right again...We climb.
- Viewpoint, with Fillols below.

- Intersection. We go to the

8 - Two intersections. We go to the left and then to the right...Lower down, we meet a track, where we go to the right...We cross a ford.

**9** - Fillols. We go to the left and we follow red-and-yellow waymarks (as far as Vernet). We cross the village...At the D27 road, we go to the right.