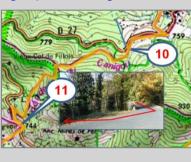

10 - We follow a path on the left...At a col, we go straight ahead... We meet the road again, where we go to the left.

**11** - After a bridge, we go to the right.

**12** - After the footbridge, we follow the outward route, into Vernet.