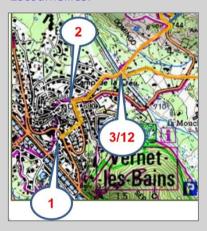

## **VERNET-les-BAINS - FILLOLS**

Duration and ascent: 4h00; 500m

Photos: www.wikiloc.com

- 1 START (Place République). We cross the square, and we climb the 'Rue du Canigou'... At an intersection, we climb to the left, to the Place de l'Entente Cordiale.
- 2 We pass behind the monument and we go to the right...We go to the left to follow the Chemin des Escoumeilles.

**3** - We cross a footbridge. We go to the right and, after a few metres, to the left... At an intersection with a road, we go straight ahead.

- Bifurcation, next to a small car park. We go to the left...After a few minutes, we go to the left again, onto a track (yellow waymarks).
- Col de Juell. We go to the right, and immediately to the right again...We climb.
- Viewpoint, with Fillols below.